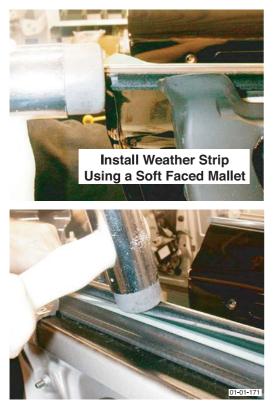

6. Install the door outer weather strip.

- 7. Connect the vehicle battery.
- 8. Check that the door glass operates correctly. Perform the 'Door glass Setup' procedure.